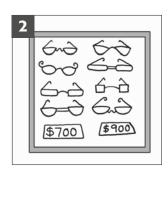

• Practice the conversations with a partner.

**6** What is it? It's \_\_\_\_\_.

**b** Look at the pictures. Write the questions and answers.

English -

Spanish

5

French -

German